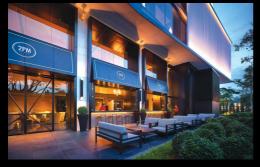

2 extraordinary venues, one impressive event. Dine under the stars at Beyond Gravity, a rooftop alfresco setting above Level 24 with panoramic view of Penang cityscape, greenery of the hillview coupled with an enchanting paradise of the blue sea. Or choose **2PM**, carefully crafted & delicately decorated, this ground floor lounge with an indoor  $\mathfrak{S}$  outdoor seating, designer furniture & luxurious setting is a spot that appeals to the sophisticated.

## BEYOND G R A VITY

Indulge yourself by experiencing a setting that is stylish and sophisticated for the highly anticipated private function at 2PM Lounge.

- Inclusive of Coffee & Tea with 3 choices of snacks
- Price starts from RM38nett per pax